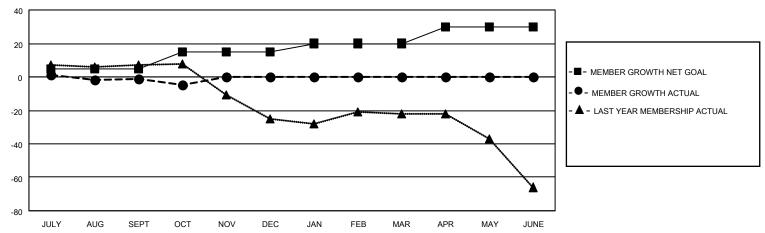

#### GOALS AND ACTUAL MEMBERS CUMULATIVE

| DROPPED CLUBS: 0 |    | 11 CLUBS OF 26 ADDED 1 OR<br>MORE NEW MEMBERS | GENDER DISTRIBUTION                |           |  |
|------------------|----|-----------------------------------------------|------------------------------------|-----------|--|
|                  |    | MORE NEW MEMBERS                              | MALE 312 (55.81%)                  |           |  |
|                  |    |                                               | FEMALE 247 (44.19%)                |           |  |
| DROPPED MEMBERS  |    |                                               | NON BINARY                         | 0 (0.00%) |  |
|                  |    |                                               | PREFER NOT TO ANSWER               | 0 (0.00%) |  |
| DECEASED         | 4  |                                               |                                    |           |  |
| CLUB CANCELLED   | 0  | CLICK HERE FOR CUMULATIVE                     | TOTAL FAMILY UNIT MEMBERS 130      |           |  |
| OTHER            | 25 | MEMBERSHIP DATA                               |                                    |           |  |
| TOTAL            | 29 |                                               | FAMILY MEMBERS PAYING HALF DUES 67 |           |  |
|                  |    |                                               |                                    |           |  |